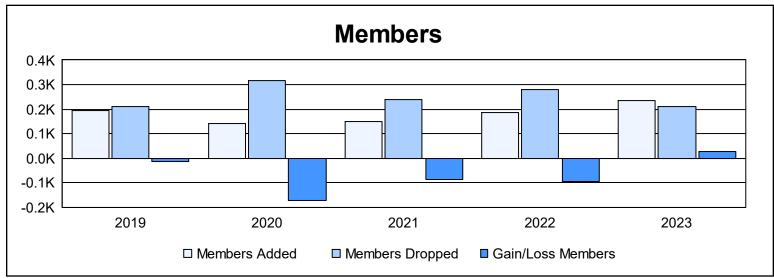

District 331 A

As of June 2023 Cumulative

| Year      | New<br>Clubs | Dropped<br>Clubs | Gain/<br>Loss<br>Clubs | New<br>Members | Charter<br>Members | Reinstate<br>Members | Transfer<br>Members | Total<br>Member<br>Added | Total<br>Members<br>Dropped | Gain/<br>Loss<br>Members |
|-----------|--------------|------------------|------------------------|----------------|--------------------|----------------------|---------------------|--------------------------|-----------------------------|--------------------------|
| 2018-2019 | 0            | 0                | 0                      | 188            | 0                  | 4                    | 3                   | 195                      | 210                         | -15                      |
| 2019-2020 | 0            | 0                | 0                      | 140            | 0                  | 1                    | 1                   | 142                      | 315                         | -173                     |
| 2020-2021 | 0            | 0                | 0                      | 146            | 1                  | 1                    | 3                   | 151                      | 237                         | -86                      |
| 2021-2022 | 1            | 1                | 0                      | 152            | 28                 | 1                    | 4                   | 185                      | 278                         | -93                      |
| 2022-2023 | 1            | 2                | -1                     | 200            | 31                 | 3                    | 1                   | 235                      | 209                         | 26                       |
| Average   | 0            | 1                | 0                      | 165            | 12                 | 2                    | 2                   | 182                      | 250                         | -68                      |