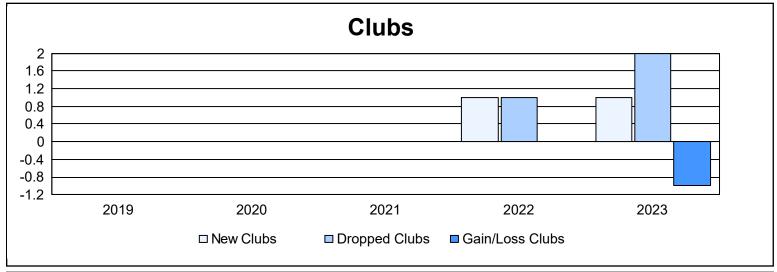

District 331 A

As of June 2023 Cumulative

| Year      | New<br>Clubs | Dropped<br>Clubs | Gain/<br>Loss<br>Clubs | New<br>Members | Charter<br>Members | Reinstate<br>Members | Transfer<br>Members | Total<br>Member<br>Added | Total<br>Members<br>Dropped | Gain/<br>Loss<br>Members |
|-----------|--------------|------------------|------------------------|----------------|--------------------|----------------------|---------------------|--------------------------|-----------------------------|--------------------------|
| 2018-2019 | 0            | 0                | 0                      | 188            | 0                  | 4                    | 3                   | 195                      | 210                         | -15                      |
| 2019-2020 | 0            | 0                | 0                      | 140            | 0                  | 1                    | 1                   | 142                      | 315                         | -173                     |
| 2020-2021 | 0            | 0                | 0                      | 146            | 1                  | 1                    | 3                   | 151                      | 237                         | -86                      |
| 2021-2022 | 1            | 1                | 0                      | 152            | 28                 | 1                    | 4                   | 185                      | 278                         | -93                      |
| 2022-2023 | 1            | 2                | -1                     | 200            | 31                 | 3                    | 1                   | 235                      | 209                         | 26                       |
| Average   | 0            | 1                | 0                      | 165            | 12                 | 2                    | 2                   | 182                      | 250                         | -68                      |